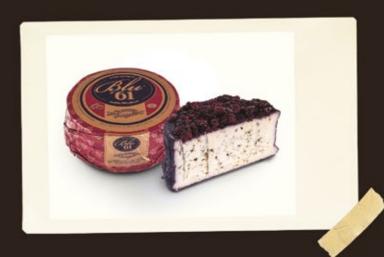

### **BLU'61®**

Pasteurised milk

Intense, dark, brilliant red. The colour of blueberries and Raboso passito Trevigiano in which the blue-veined cheese is refined. Red: the colour of the history of love from which Blu '61® is born and gets its flavour. The magic

| UV      | Wheel  |
|---------|--------|
| Weight  | 2,3kg  |
| Code    | 903855 |
| TMC     | 90 dys |
| UV/CT   | 1      |
| Listino | 14     |