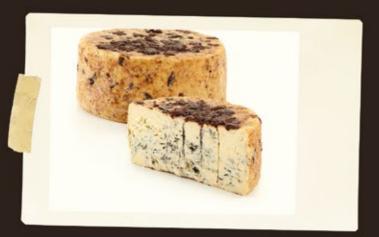

### **BLU TARTUFO ROGNONI**

Pasteurised milk

| UV         | 1/2    | 1/8    |
|------------|--------|--------|
| Weight     | 6 kg   | 1,5kg  |
| Code       | 904437 | 904438 |
| TMC        | 45 dys | 45 dys |
| UV/CT      | 1      | 4      |
| Price list | 05     | 05     |
|            |        |        |