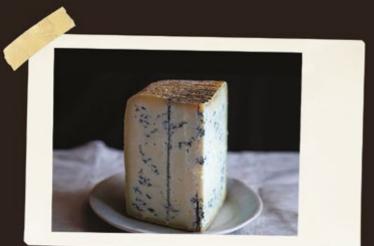

### **BLU DI BUFALA**

| Pasteurised | milk |
|-------------|------|

| UV         | Square |
|------------|--------|
| Weight     | 4kg    |
| Code       | 901670 |
| TMC        | 60 dys |
| UV/CT      | 1      |
| Price list | 11     |