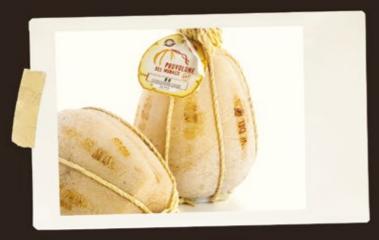

### **PROVOLONE DEL MONACO PDO**

| Raw milk |  |  |
|----------|--|--|
|          |  |  |

| UV         | Ball    |
|------------|---------|
| Weight     | 2,5kg   |
| Code       | 903068  |
| TMC        | 180 dys |
| UV/CT      |         |
| Price list | 07      |