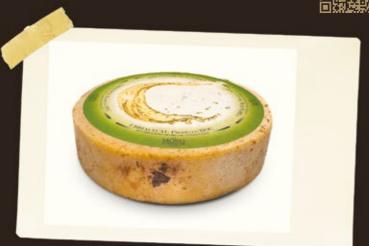

### **PROVOLONE DEL MONACO PDO**

| Raw milk |  |  |
|----------|--|--|
|          |  |  |

| UV         | Ball    |
|------------|---------|
| Weight     | 2,5kg   |
| Code       | 903068  |
| TMC        | 180 dys |
| UV/CT      |         |
| Price list | 07      |