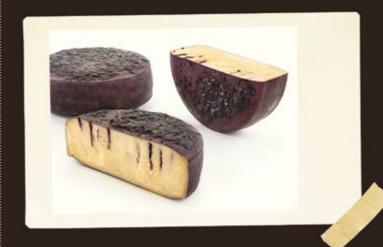

### **BLU'61®**

Pasteurised milk

Intense, dark, brilliant red. The colour of blueberries and Raboso passito Trevigiano in which the blue-veined cheese is refined. Red: the colour of the history of love from which Blu '61® is born and gets its flavour. The magic

| UV      | Wheel  |
|---------|--------|
| Weight  | 2,3kg  |
| Code    | 903855 |
| TMC     | 90 dys |
| UV/CT   | 1      |
| Listino | 14     |