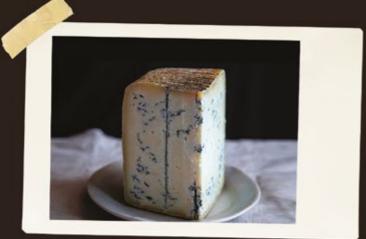

### **BLU DI BUFALA**

| Pasteurised | milk |
|-------------|------|

| UV         | Square |
|------------|--------|
| Weight     | 4kg    |
| Code       | 901670 |
| TMC        | 60 dys |
| UV/CT      | 1      |
| Price list | 11     |