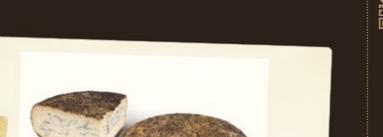

### **BLU TARTUFO ROGNONI**

Pasteurised milk

| UV         | 1/2    | 1/8    |
|------------|--------|--------|
| Weight     | 6 kg   | 1,5kg  |
| Code       | 904437 | 904438 |
| TMC        | 45 dys | 45 dys |
| UV/CT      | 1      | 4      |
| Price list | 05     | 05     |
|            |        |        |