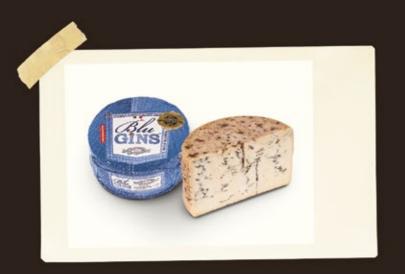

### **BLUGINS®**

### Pasteurised milk

Modern, attractive flavour for those who seriously crave the desire to enjoy something truly unique. Result of an absolute icon like cow milk blue-veined cheese refined in an absolute icon like Gin to create a third absolute icon

| UV      | Wheel   |
|---------|---------|
| Weight  | 2,5kg   |
| Code    | 903857  |
| TMC     | 100 dys |
| UV/CT   | 1       |
| Listino | 14      |