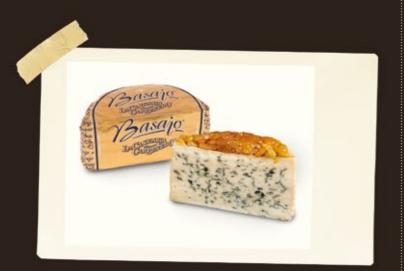

### BASAJO®

| Raw milk                                                   | UV         | 1/2     |
|------------------------------------------------------------|------------|---------|
|                                                            | Weight     | 1,4kg   |
| Intuition and skill result in this blue-veined cheese,     | Code       | 903856  |
| where rich, intense goat milk perfectly combines with      | TMC        | 100 dy: |
| refinement in sweet white passito wine. As shiny as gold   | UV/CT      | 1       |
| on the surface, Basajo® is an experience for palates eager | Price list | 14      |