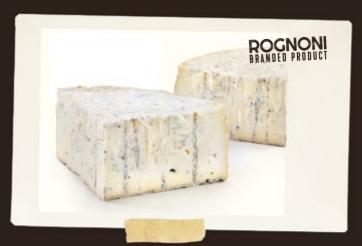

### **BLU TARTUFO ROGNONI**

Pasteurised milk

| UV         | 1/2    | 1/8    |
|------------|--------|--------|
| Weight     | 6 kg   | 1,5kg  |
| Code       | 904437 | 904438 |
| TMC        | 45 dys | 45 dys |
| UV/CT      | 1      | 4      |
| Price list | 05     | 05     |
|            |        |        |