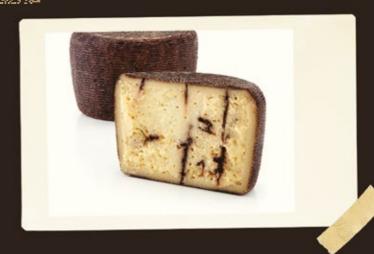

### **TABACCACCIO**

### Raw milk

Aged in grottos on wooden planks, then inside casks where the tobacco meets old home-made rum. Brown on the outside, tone-ontone on the inside: the ivory paste plays with the gold colour of the rum. Complex and balanced, between sweet and salty. Very, very persistent.

| UV         | Square  |
|------------|---------|
| Weight     | 3kg     |
| Code       | 904443* |
| TMC        | 120 dys |
| UV/CT      | 1       |
| Price list | 11      |

\* = Vacuum-packed